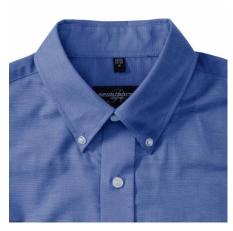

# RUSSELL EASY CARE OXFORD MEN'S LS ECARE OXFRD SHIRT, LONG SLEEVE SHIRT

#### Specification

RUSSELL Men's Long Sleeve Shirt EASY CARE OXFORD.Ideal choice for corporate wear because everyone looks good.Classical collar with or without buttons, two buttons on cuff.70% Cotton / 30% Oxford polyester, 130/135 g / m2.Wash at 40 degrees.EASY CARE - fast-drying, easy to iron Aztc Blu 15/37/38