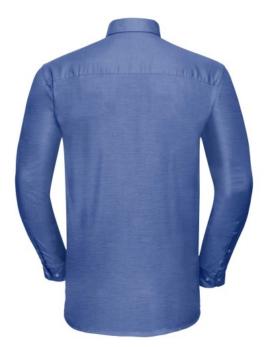

# RUSSELL EASY CARE OXFORD MEN'S LS ECARE OXFRD SHIRT, LONG SLEEVE SHIRT

#### Specification

RUSSELL Men's Long Sleeve Shirt EASY CARE OXFORD.Ideal choice for corporate wear because everyone looks good.Classical collar with or without buttons, two buttons on cuff.70% Cotton / 30% Oxford polyester, 130/135 g / m2.Wash at 40 degrees.EASY CARE - fast-drying, easy to iron Aztc Blu 15/37/38