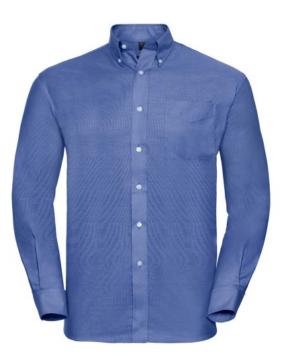

# RUSSELL EASY CARE OXFORD MEN'S LS ECARE OXFRD SHIRT, LONG SLEEVE SHIRT

#### Specification

RUSSELL Men's Long Sleeve Shirt EASY CARE OXFORD.Ideal choice for corporate wear because everyone looks good.Classical collar with or without buttons, two buttons on cuff.70% Cotton / 30% Oxford polyester, 130/135 g / m2.Wash at 40 degrees.EASY CARE - fast-drying, easy to iron Aztc Blu 15/37/38