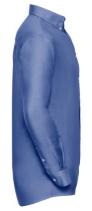

# RUSSELL EASY CARE OXFORD MEN'S LS ECARE OXFRD SHIRT, LONG SLEEVE SHIRT

#### Specification

RUSSELL Men's Long Sleeve Shirt EASY CARE OXFORD.Ideal choice for corporate wear because everyone looks good.Classical collar with or without buttons, two buttons on cuff.70% Cotton / 30% Oxford polyester, 130/135 g / m2.Wash at 40 degrees.EASY CARE - fast-drying, easy to iron Aztc Blu 15/37/38